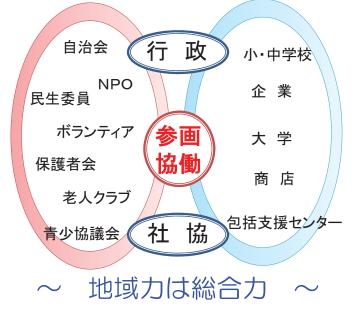

# これからのまちづくりに大切なこと

これからのまちづくりのこころえ

- 1. 当事者意識を持つ人々の共感が基本
- 2. やりたいことをとりあえずやってみる
- 3. 楽しく語り合う場をつくる
- 4. 遠慮せずに声をかける
- 5. メンテナンスをおろそかにしない