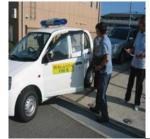

### ☆青色防犯パトロール

神戸西防犯協会が保有する防犯パトロール用軽乗用車を使って井吹台地区を 巡回、パトロールは、児童・生徒の下校時を中心に東町、北町の住宅地など で「不審者に注意を」「夜間は門灯の点灯を」などマイクで呼びかけてます

青色防犯パトロール車 (年間50回)

子どもの下校時 夜間パトロール 徒歩組と車組に分かれて実施