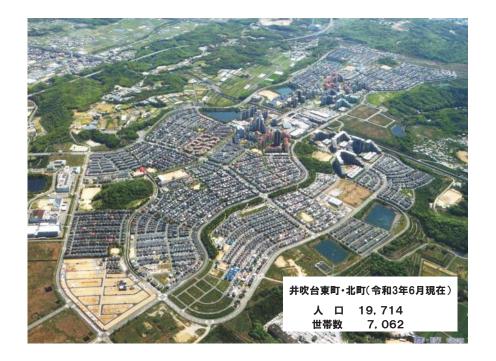

# 小学生・中学生と共に作る安全なまちづくり 活動を通して子供たちが身を守ることを覚えるために

井吹台中学校生徒数1,188人井吹東小学校生徒数1,151人井吹の丘小学校生徒数810人井吹西小学校生徒数624人